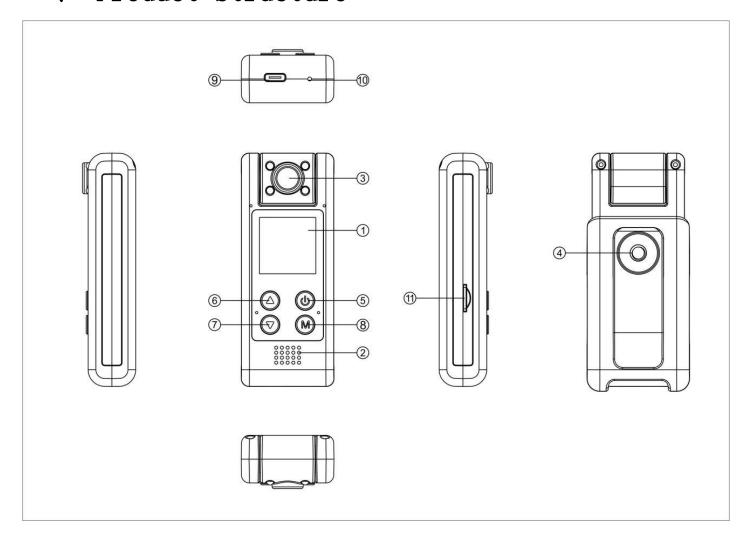

## Product Structure

- 1) Screen
- 2) Horn
- 3) Len

4) Clip

- 5) Power 6) Up

7) Down

- 8) Menu 9) TYPE-C Port
- 10) Reset
- 11) TF Card Port